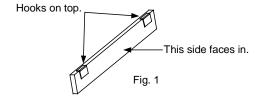

## Kit Components

Counter Weight 823-2964 Hanger Assembly 823-2953 Drip Pan Holder 824-0805 Drip Pan 816-0416

- 1. Position the counter weight under the left side of the unit with the hooks facing inboard and up (see Fig. 1). Slip the weight straight up into the opening at the bottom of the left side panel and lift upward until the hooks snap into place (Fig 2).
- 2. Hook the tabs of the drip pan holder into the cutouts on hanger assembly (Fig 3).
- 3. Remove hopper lid and hang basket rack assembly over edge of hopper. Replace hopper lid.
- 4. Place drip pan in drip pan holder.