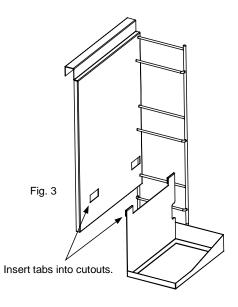

## Kit Components

Counter Weight 823-2964 Hanger Assembly 823-2953 Drip Pan Holder 824-0805 Drip Pan 816-0416

- 1. Position the counter weight under the left side of the unit with the hooks facing inboard and up (see Fig. 1). Slip the weight straight up into the opening at the bottom of the left side panel and lift upward until the hooks snap into place (Fig 2).
- 2. Hook the tabs of the drip pan holder into the cutouts on hanger assembly (Fig 3).
- 3. Remove hopper lid and hang basket rack assembly over edge of hopper. Replace hopper lid.
- 4. Place drip pan in drip pan holder.