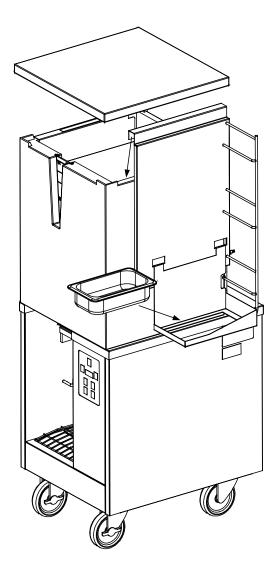

## Kit Components

Counter Weight 823-2964 Hanger Assembly 823-2953 Drip Pan Holder 824-0805 Drip Pan 816-0416

- 1. Position the counter weight under the left side of the unit with the hooks facing inboard and up (see Fig. 1). Slip the weight straight up into the opening at the bottom of the left side panel and lift upward until the hooks snap into place (Fig 2).
- 2. Hook the tabs of the drip pan holder into the cutouts on hanger assembly (Fig 3).
- 3. Remove hopper lid and hang basket rack assembly over edge of hopper. Replace hopper lid.
- 4. Place drip pan in drip pan holder.