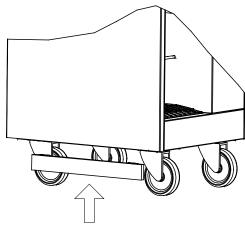

## SinBaD II BASKET RACK ACCESSORY KIT 826-1592 INSTALLATION INSTRUCTIONS

Lift weight straight up until hooks snap into place.

Fig. 2

## Kit Components

Counter Weight 823-2964 Hanger Assembly 823-2953 Drip Pan Holder 824-0805 Drip Pan 816-0416

- 1. Position the counter weight under the left side of the unit with the hooks facing inboard and up (see Fig. 1). Slip the weight straight up into the opening at the bottom of the left side panel and lift upward until the hooks snap into place (Fig 2).
- 2. Hook the tabs of the drip pan holder into the cutouts on hanger assembly (Fig 3).
- 3. Remove hopper lid and hang basket rack assembly over edge of hopper. Replace hopper lid.
- 4. Place drip pan in drip pan holder.